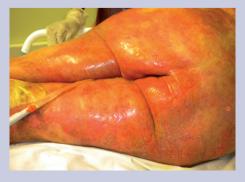

## Skin at presentation

Skin following 2 days of treatment including Medi Derma-S barrier film