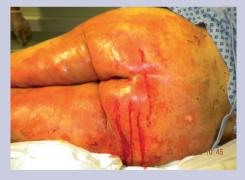

## Skin at presentation

Skin following 2 days of treatment including Medi Derma-S barrier film